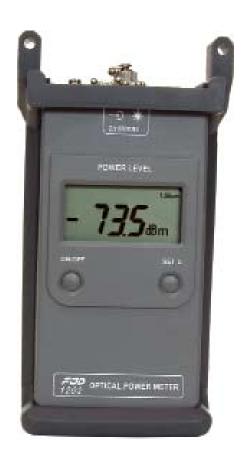

The FOD 1202 & FOD 1202Si Optical Power Meters are field proven, economical, hand-held meters designed for both Singlemode and Multimode applications. Used with CW signals only.

When combined with FOD 2107-2115 Light Sources, the pair used for network testing and maintenance application.

The FOD 1202H provides high optical power measurement (up to +25 dBm) due to built-in optical attenuator.

Protective rubber boot and a soft carrying case included.

Changeable adapters: FC, ST, SC, Universal 2.5mm, Universal 1.25mm, LC.